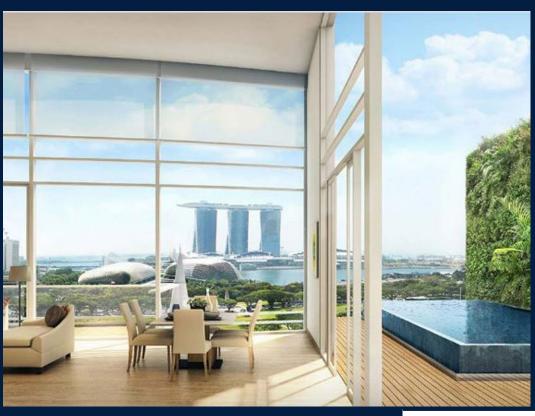

#### **EDEN RESIDENCES CAPITOL**

Spacious 3,035sqft (282sqm), partially furnished, 3 bedroom, 3 bathroom Condominium for Sale. Completed in 2015, this unit is in original condition. Others: Leasehold 99, 1 other room(s) This property is currently vacant and ready to move in. Located in Singapore's district D06 near City Hall, Clarke Quay in the area City Hall (Central region).

#### **EXTERIOR FACILITIES**

24 Hours Security

Covered Car Park

Landscaped Garden

Swimming Pool

VISIT THIS PROPERTY AT: https://www.dannyhan.sg/property/SGLD63154155