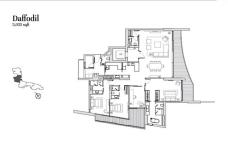

## **RESIDENTIAL - CONDOMINIUM**

11, STAMFORD ROAD, CITY HALL, CLARKE QUAY,

SINGAPORE 178884

■ LISTING ID: SGLD63154155 ■ TENURE: LEASEHOLD 99

■ TITLE: N/A

■ **SIZE BUILT-UP**: 3,035SQFT (282SQM)
■ **SIZE LAND**: 4.081AC (1.651HA)

■ NO. OF FLOORS:

■ FLOOR/LEVEL: N/A - N/A
■ BED ROOMS: 3+1
■ BATH ROOMS: 3
■ MAIDS ROOMS: N/A
■ PARKING SPACES: N/A

■ LAYOUT TYPE: REGULAR

■ FACING: N/A
■ VIEWING: N/A

■ SELLING PRICE: CALL FOR PRICE

■ COMPLETION YEAR: 2015