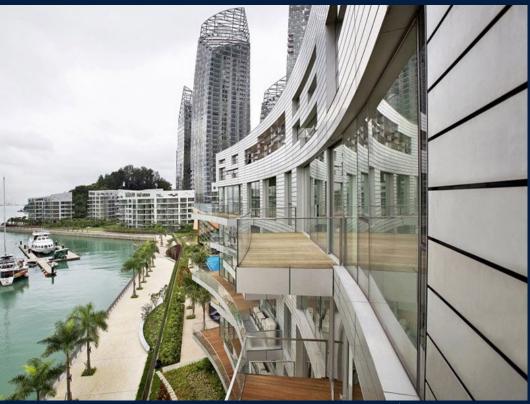

## **RESIDENTIAL - CONDOMINIUM**

REFLECTIONS AT KEPPEL BAY, 1, KEPPEL BAY VIEW, HARBOURFRONT, TELOK BLANGAH,

■ LISTING ID: SGLD67064032 ■ TENURE: LEASEHOLD 99

■ TITLE: N/A

■ **SIZE BUILT-UP**: 2,207SQFT (205SQM) ■ **SIZE LAND**: 20.757AC (8.400HA)

#### **REFLECTIONS AT KEPPEL BAY**

Spacious 2,207sqft (205sqm), partially furnished, 3 bedroom, 2 bathroom Condominium for Sale. Completed in 2011, this high floor unit is in original condition. Others: Leasehold 99, 1 other room(s) This property is currently vacant and ready to move in. Located in Singapore's district D04 near Harbourfront, Telok Blangah in the area Keppel (Central region).