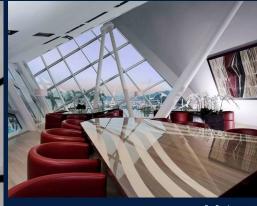

#### **REFLECTIONS AT KEPPEL BAY**

Spacious 2,207sqft (205sqm), partially furnished, 3 bedroom, 2 bathroom Condominium for Sale. Completed in 2011, this high floor unit is in original condition. Others: Leasehold 99, 1 other room(s) This property is currently vacant and ready to move in. Located in Singapore's district D04 near Harbourfront, Telok Blangah in the area Keppel (Central region).

#### **INTERIOR FACILITIES**

Air-Conditioning

Balcony

#### **OTHER INTERIOR FEATURES**

Cooker Hob/Hood

Intercom

Water Heater