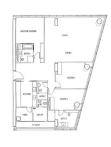

# RESIDENTIAL - CONDOMINIUM 2,207SQFT (205SQM) / CALL FOR PRICE!

3 - Bedroom

TYPE C14

■ NO. OF FLOORS: N/A

■ FLOOR/LEVEL: N/A - HIGH FLOOR

■ BED ROOMS: 3+1
■ BATH ROOMS: 2
■ MAIDS ROOMS: N/A
■ PARKING SPACES: N/A

**■ LAYOUT TYPE**: REGULAR

■ FACING: N/A
■ VIEWING: OTHER

■ SELLING PRICE: CALL FOR PRICE