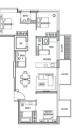

#### **RESIDENTIAL - CONDOMINIUM REFLECTIONS AT KEPPEL BAY, 1, KEPPEL BAY**

VIEW, HARBOURFRONT, TELOK BLANGAH,

LISTING ID: TENURE: TITLE: SIZE BUILT-UP: SIZE LAND: NO. OF FLOORS: FLOOR/LEVEL: BED ROOMS: BATH ROOMS: MAIDS ROOMS: PARKING SPACES: LAYOUT TYPE: FACING: VIEWING: SELLING PRICE:

COMPLETION YEAR:

CONDITION:

FURNISHING:

LISTING DATE:

SGLD67345304 **LEASEHOLD 99** N/A 1,561SQFT (145SQM) 20.757AC (8.400HA) N/A 2 - LOW FLOOR 3 2 N/A N/A CORNER N/A OTHER 2011

ORIGINAL CONDITION PARTIALLY FURNISHED MAY 12, 2023

# **REFLECTIONS AT KEPPEL BAY**

Spacious 1,561sqft (145sqm), partially furnished, 3 bedroom, 2 bathroom Condominium for Sale. Completed in 2011, this low floor corner unit is in original condition. Others: Leasehold 99 This property is currently vacant and ready to move in. Located in Singapore's district D04 near Harbourfront, Telok Blangah in the area Keppel (Central region).