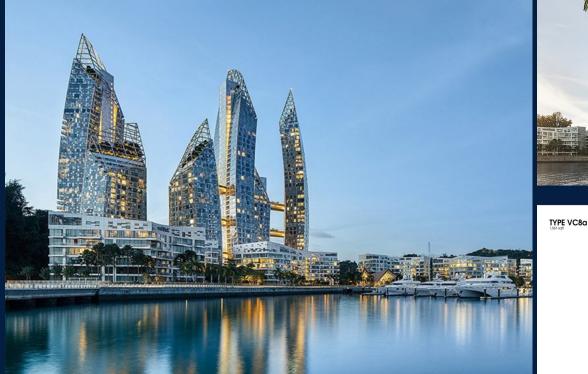

#### **RESIDENTIAL - CONDOMINIUM REFLECTIONS AT KEPPEL BAY, 1, KEPPEL BAY**

VIEW, HARBOURFRONT, TELOK BLANGAH,

LISTING ID: TENURE: TITLE: SIZE BUILT-UP: SIZE LAND: NO. OF FLOORS: FLOOR/LEVEL: BED ROOMS: BATH ROOMS: MAIDS ROOMS: PARKING SPACES: LAYOUT TYPE: FACING: VIEWING: SELLING PRICE:

# **REFLECTIONS AT KEPPEL BAY**

Spacious 1,561sqft (145sqm), partially furnished, 3 bedroom, 2 bathroom Condominium for Sale. Completed in 2011, this low floor corner unit is in original condition. Others: Leasehold 99 This property is currently vacant and ready to move in. Located in Singapore's district D04 near Harbourfront, Telok Blangah in the area Keppel (Central region).