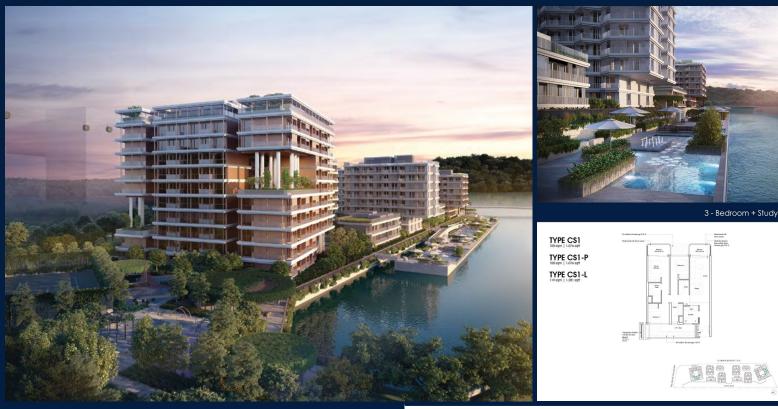

### **RESIDENTIAL - CONDOMINIUM** HARBOURFRONT AVENUE, SINGAPORE 097993

LISTING ID: TENURE: TITLE: SIZE BUILT-UP: SIZE LAND: NO. OF FLOORS: FLOOR/LEVEL: BED ROOMS: BATH ROOMS: MAIDS ROOMS: PARKING SPACES: LAYOUT TYPE: FACING: VIEWING: SELLING PRICE: COMPLETION YEAR: CONDITION:

FURNISHING:

LISTING DATE:

SGLD69351398 **LEASEHOLD 99** N/A 1,076SQFT (100SQM) 6.526AC (2.641HA) 10 4 - MIDDLE FLOOR 3+1 2 N/A N/A OTHER N/A OTHER

2025 ORIGINAL CONDITION PARTIALLY FURNISHED AUG 29, 2023

### THE REEF AT KING'S DOCK

Condominium for Sale: Partially furnished, 3 bedroom, 2 bathroom + study. Completed in 2025, this unit is in original condition. Tenure: Leasehold 99 Located in Singapore's district D04 near Harbourfront, Telok Blangah in the area Keppel (Central region).