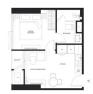

# **RESIDENTIAL - CONDOMINIUM** 373SQFT (35SQM) / CALL FOR PRICE!

TYPE A1A

N 🌒

**COMPLETION YEAR:** 

**CONDITION:** 

FURNISHING:

LISTING DATE:

SGLD69710665 FREEHOLD N/A 373SQFT (35SQM) 17,222SQFT (1,600SQM) 40 N/A - N/A 1 1 N/A N/A OTHER N/A OTHER 2020

**ORIGINAL CONDITION** 

FULLY FURNISHED