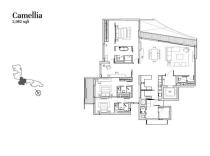

■ NO. OF FLOORS:

■ FLOOR/LEVEL: N/A - N/A

■ BED ROOMS: 3
■ BATH ROOMS: 3
■ MAIDS ROOMS: N/A
■ PARKING SPACES: N/A

■ LAYOUT TYPE: REGULAR

■ FACING: N/A
■ VIEWING: N/A

■ SELLING PRICE: CALL FOR PRICE

■ COMPLETION YEAR: 2019

#### **EDEN RESIDENCES CAPITOL**

Spacious 2,982sqft (277sqm), partially furnished, 3 bedroom, 3 bathroom Condominium for Sale. Completed in 2015, this unit is in original condition. Others: Leasehold 99 This property is currently vacant and ready to move in. Located in Singapore's district D06 near City Hall, Clarke Quay in the area City Hall (Central region).