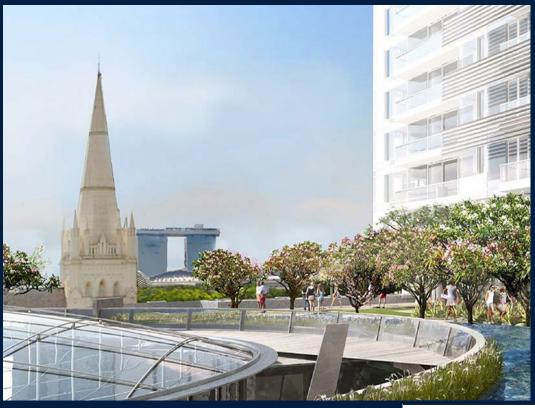

#### **EDEN RESIDENCES CAPITOL**

Spacious 2,982sqft (277sqm), partially furnished, 3 bedroom, 3 bathroom Condominium for Sale. Completed in 2015, this unit is in original condition. Others: Leasehold 99 This property is currently vacant and ready to move in. Located in Singapore's district D06 near City Hall, Clarke Quay in the area City Hall (Central region).