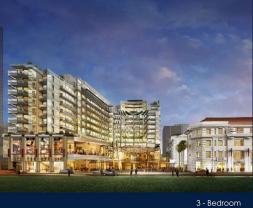

#### **EDEN RESIDENCES CAPITOL**

Spacious 2,982sqft (277sqm), partially furnished, 3 bedroom, 3 bathroom Condominium for Sale. Completed in 2015, this unit is in original condition. Others: Leasehold 99 This property is currently vacant and ready to move in. Located in Singapore's district D06 near City Hall, Clarke Quay in the area City Hall (Central region).