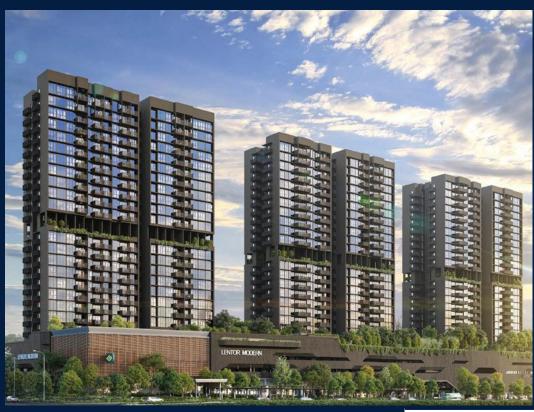

#### **RESIDENTIAL - CONDOMINIUM**

LENTOR CENTRAL, MANDAI, UPPER THOMSON,

SINGAPORE 789900

■ LISTING ID: SGLD74786300

■ TENURE: LEASEHOLD 99

■ TITLE: N/A

■ **SIZE BUILT-UP**: 527SQFT (49SQM)
■ **SIZE LAND**: 4.270AC (1.728HA)

#### LENTOR MODERN

Condominium for Sale: Partially furnished, 1 bedroom, 1 bathroom. Completion in 2028, this unit is in original condition. Tenure: Leasehold 99 Located in Singapore's district D26 near Mandai, Upper Thomson in the area North (North region).

#### **EXTERIOR FACILITIES**

24 Hours Security

• Business Centre

Cafe

• Clubhouse

VISIT THIS PROPERTY AT: https://www.dannyhan.sg/property/SGLD74786300