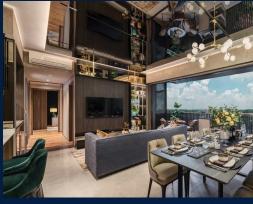

#### LENTOR MODERN

Condominium for Sale: Partially furnished, 1 bedroom, 1 bathroom. Completion in 2028, this unit is in original condition. Tenure: Leasehold 99 Located in Singapore's district D26 near Mandai, Upper Thomson in the area North (North region).

#### **INTERIOR FACILITIES**

Air-ConditioningBalcony

#### OTHER INTERIOR FEATURES

Cooker Hob/Hood

Dryer

Fridge

Intercom