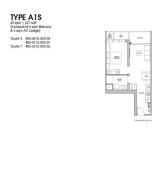

#### **RESIDENTIAL - CONDOMINIUM**

LENTOR CENTRAL, MANDAI, UPPER THOMSON,

SINGAPORE 789900

■ LISTING ID: SGLD74786300

■ TENURE: LEASEHOLD 99

■ TITLE: N/A

■ **SIZE BUILT-UP**: 527SQFT (49SQM)
■ **SIZE LAND**: 4.270AC (1.728HA)

■ NO. OF FLOORS: 25

■ FLOOR/LEVEL: 25 - HIGH FLOOR

■ BED ROOMS: 1
■ BATH ROOMS: 1
■ MAIDS ROOMS: N/A
■ PARKING SPACES: N/A

**■ LAYOUT TYPE**: REGULAR

FACING: N/A

VIEWING: OTHER

■ SELLING PRICE: CALL FOR PRICE

**■ COMPLETION YEAR:** 202

■ CONDITION: ORIGINAL CONDITION
■ FURNISHING: PARTIALLY FURNISHED

■ LISTING DATE: OCT 10, 2023