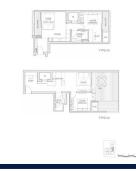

# RESIDENTIAL - CONDOMINIUM 710SQFT (66SQM) / CALL FOR PRICE!

1-Bedroom + Study

TYPE A3
TYPE A4

## **RESIDENTIAL - CONDOMINIUM**

65, LLOYD ROAD, ORCHARD, RIVER VALLEY,

**SINGAPORE 239114** 

■ LISTING ID: SGLD75481039 ■ TENURE: FREEHOLD

■ TITLE: N/A

■ **SIZE BUILT-UP**: 710SQFT (66SQM)
■ **SIZE LAND**: 35,921SQFT (3,337SQM)

■ NO. OF FLOORS: 10

■ FLOOR/LEVEL: N/A - MIDDLE FLOOR

■ BED ROOMS: 1+1
■ BATH ROOMS: 1
■ MAIDS ROOMS: N/A
■ PARKING SPACES: N/A

■ LAYOUT TYPE: REGULAR

■ FACING: N/A
■ VIEWING: N/A

■ SELLING PRICE: CALL FOR PRICE