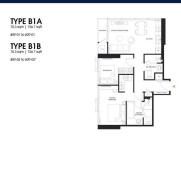

# RESIDENTIAL - CONDOMINIUM 757SQFT (70SQM) / CALL FOR PRICE!

2 - Bedroom

■ NO. OF FLOORS: 40 ■ FLOOR/LEVEL: N/A - N/A

■ BED ROOMS: 2
■ BATH ROOMS: 2
■ MAIDS ROOMS: N/A
■ PARKING SPACES: N/A
■ LAYOUT TYPE: OTHER

■ FACING: N/A
■ VIEWING: OTHER

■ SELLING PRICE: CALL FOR PRICE

**■ COMPLETION YEAR:** 2020