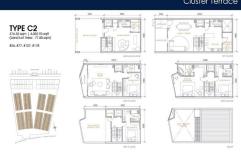

## **RESIDENTIAL - LANDED HOUSE** 4,053SQFT (377SQM) / CALL FOR PRICE!

Cluster Terrace

#### **RESIDENTIAL - LANDED HOUSE**

NATIONAL ROAD NO. 1, PHUM KDEY TAKOY, SANGKAT VEAL SBOV, KHAN CHBAR AMPOV, 08561,

**LISTING ID:** SGLD80562021 **TENURE: FREEHOLD** 

■ TITLE: N/A

**SIZE BUILT-UP:** 4,053SQFT (377SQM) SIZE LAND: 837SQFT (78SQM)

■ NO. OF FLOORS: N/A FLOOR/LEVEL: N/A - N/A **BED ROOMS:** 4

**BATH ROOMS:** 5 N/A **MAIDS ROOMS:** ■ PARKING SPACES: N/A **OTHER LAYOUT TYPE: ■ FACING:** N/A **VIEWING:** OTHER

**■ SELLING PRICE:** 

**■ COMPLETION YEAR:** 