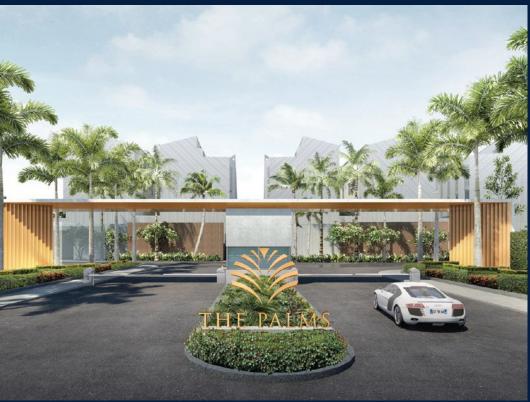

#### THE PALMS

Spacious 4,053sqft (377sqm), partially furnished, 4 bedroom, 5 bathroom Landed House for Sale. Completion in 2021, this unit is in original condition. Others: freehold This property is currently vacant and ready to move in.

#### **EXTERIOR FACILITIES**

24 Hours Security

Clubhouse

Covered Car Park

Function Room

VISIT THIS PROPERTY AT: https://www.dannyhan.sg/property/SGLD80562021