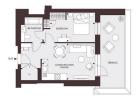

■ FLOOR/LEVEL: N/A - LOW FLOOR

■ BED ROOMS: 1
■ BATH ROOMS: 1
■ MAIDS ROOMS: N/A
■ PARKING SPACES: N/A
■ LAYOUT TYPE: OTHER
■ FACING: N/A
■ VIEWING: OTHER

■ SELLING PRICE: CALL FOR PRICE

**■ COMPLETION YEAR:** 2022

■ CONDITION: ORIGINAL CONDITION
■ FURNISHING: PARTIALLY FURNISHED

■ LISTING DATE: MAR 18, 2022