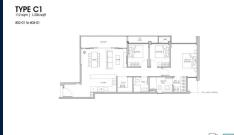

■ NO. OF FLOORS:

■ FLOOR/LEVEL: 3 - MIDDLE FLOOR

■ BED ROOMS: 3+1
■ BATH ROOMS: 2
■ MAIDS ROOMS: N/A
■ PARKING SPACES: N/A
■ LAYOUT TYPE: CORNER

■ FACING: N/A
■ VIEWING: OTHER

■ SELLING PRICE: CALL FOR PRICE

## **RESIDENTIAL - CONDOMINIUM**

99, STILL ROAD, EAST COAST, MARINE PARADE,

SINGAPORE 423989

■ LISTING ID: SGLD85482346 ■ TENURE: FREEHOLD

■ TITLE: N/A

■ **SIZE BUILT-UP**: 1,206SQFT (112SQM)
■ **SIZE LAND**: 23,541SQFT (2,187SQM)