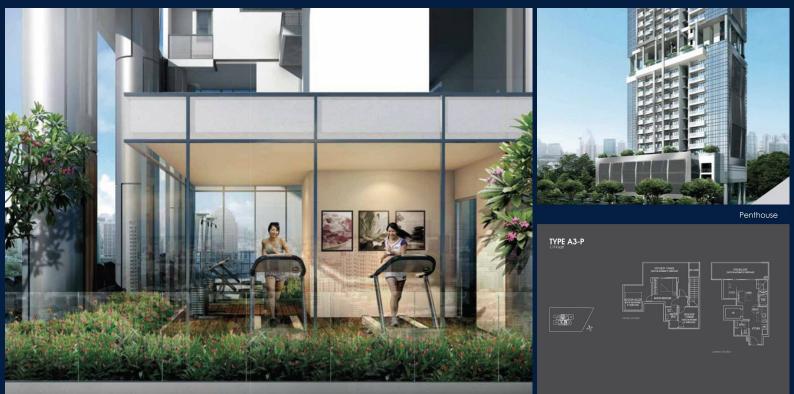

#### **26 NEWTON**

Spacious 1,119sqft (104sqm), partially furnished, 1 bedroom, 2 bathroom Condominium for Sale. Completed in 2016, this penthouse unit is in original condition. Others: Freehold, facing north, 1 other room(s) This property is currently vacant and ready to move in. Located in Singapore's district D11 near Newton, Novena in the area Newton (Central region).