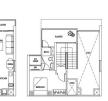

#### FOR SALE **RESIDENTIAL - CONDOMINIUM** 945SQFT (88SQM) / CALL FOR PRICE!





+65 9489 8938

# Type D (Corner) | 945 sq ft (ii) Dual-key Ø Loft Unit



# **RESIDENTIAL - CONDOMINIUM**

### WISMA INFINITUM, 18 JALAN DEWAN SULTAN SULIMAN, 50300, KUALA LUMPUR, WILAYAH

LISTING ID: TENURE: TITLE: SIZE BUILT-UP: SIZE LAND: NO. OF FLOORS: FLOOR/LEVEL: BED ROOMS: BATH ROOMS: MAIDS ROOMS: PARKING SPACES: LAYOUT TYPE: FACING: VIEWING: SELLING PRICE: COMPLETION YEAR:

CONDITION:

FURNISHING:

LISTING DATE:

SGLD85781300 N/A N/A 945SQFT (88SQM) 1.389AC (0.562HA) 43 N/A - HIGH FLOOR 2 3 N/A N/A CORNER N/A OTHER

#### 2020 ORIGINAL CONDITION PARTIALLY FURNISHED MAY 17, 2021

# THE LUXE

Spacious 945sqft (88sqm), partially furnished, 2 bedroom, 3 bathroom Condominium for Sale. Completion in 2020, this high floor corner unit is in original condition. This property is currently vacant and ready to move in. Location: Kuala Lumpur, Malaysia.

# **INTERIO