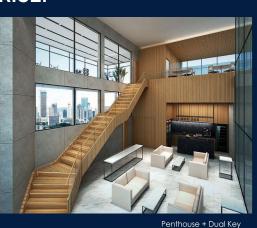

#### FOR SALE **RESIDENTIAL - CONDOMINIUM** 945SQFT (88SQM) / CALL FOR PRICE!





+65 9489 8938

# Type D (Corner) | 945 sq ft (ii) Dual-key Ø Loft Unit



# **RESIDENTIAL - CONDOMINIUM**

### WISMA INFINITUM, 18 JALAN DEWAN SULTAN SULIMAN, 50300, KUALA LUMPUR, WILAYAH

LISTING ID: TENURE: TITLE: SIZE BUILT-UP: SIZE LAND: NO. OF FLOORS: FLOOR/LEVEL: BED ROOMS: BATH ROOMS: MAIDS ROOMS: PARKING SPACES: LAYOUT TYPE: FACING: VIEWING: SELLING PRICE: COMPLETION YEAR:

CONDITION:

FURNISHING:

LISTING DATE:

SGLD85781300 N/A N/A 945SQFT (88SQM) 1.389AC (0.562HA) 43 N/A - HIGH FLOOR 2 3 N/A N/A CORNER N/A OTHER

#### 2020 ORIGINAL CONDITION PARTIALLY FURNISHED MAY 17, 2021

# THE LUXE

Spacious 945sqft (88sqm), partially furnished, 2 bedroom, 3 bathroom Condominium for Sale. Completion in 2020, this high floor corner unit is in original condition. This property is currently v