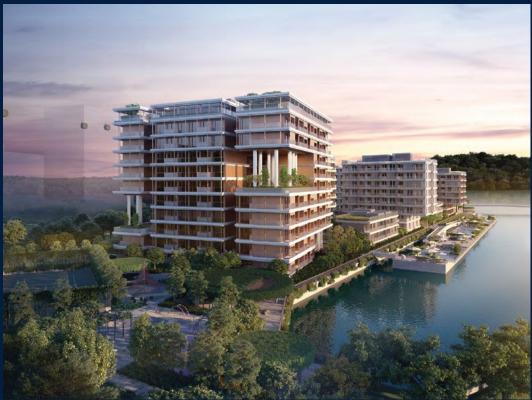

#### THE REEF AT KING'S DOCK

Condominium for Sale: Partially furnished, 3 bedroom, 2 bathroom. Completed in 2025, this unit is in original condition. Tenure: Leasehold 99 Located in Singapore's district D04 near Harbourfront, Telok Blangah in the area Keppel (Central region).

### **RESIDENTIAL - CONDOMINIUM**

HARBOURFRONT AVENUE, SINGAPORE 097993

■ LISTING ID: SGLD86577265 ■ TENURE: LEASEHOLD 99

■ TITLE: N/A

■ **SIZE BUILT-UP:** 1,345SQFT (125SQM) ■ **SIZE LAND:** 6.526AC (2.641HA)

**■ NO. OF FLOORS:** 10

■ FLOOR/LEVEL: 1 - LOW FLOOR

■ BED ROOMS: 3
■ BATH ROOMS: 2
■ MAIDS ROOMS: N/A
■ PARKING SPACES: N/A
■ LAYOUT TYPE: OTHER
■ FACING: N/A
■ VIEWING: OTHER

■ SELLING PRICE: CALL FOR PRICE