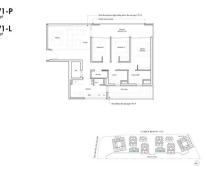

# RESIDENTIAL - CONDOMINIUM 1,345SQFT (125SQM) / CALL FOR PRICE!

3 - Bedroom Villa

TYPE CV1 -P 125 sgm | 1.345 sgft TYPE CV1 -L 146 sgm | 1.572 sgft