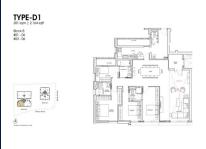

#### **RESIDENTIAL - CONDOMINIUM**

101 DALVEY ROAD, SINGAPORE 259514

■ LISTING ID: SGLD87508255 ■ TENURE: FREEHOLD

■ TITLE: N/A

■ SIZE BUILT-UP: 2,164SQFT (201SQM)
■ SIZE LAND: 1.274AC (0.515HA)

■ NO. OF FLOORS:

■ FLOOR/LEVEL: N/A - N/A

■ BED ROOMS: 4
■ BATH ROOMS: 3
■ MAIDS ROOMS: N/A
■ PARKING SPACES: N/A

■ LAYOUT TYPE: CORNER
■ FACING: N/A
■ VIEWING: OTHER

■ SELLING PRICE: CALL FOR PRICE

**■ COMPLETION YEAR:** 2022

#### **DALVEY HAUS**

Spacious 2,164sqft (201sqm), partially furnished, 4 bedroom, 3 bathroom Condominium for Sale. Completion in 2022, this corner unit is in original condition. Others: Freehold This property is currently vacant and ready to move in. Located in Singapore's district D10 near Tanglin, Holland in the area Tanglin (Central region).