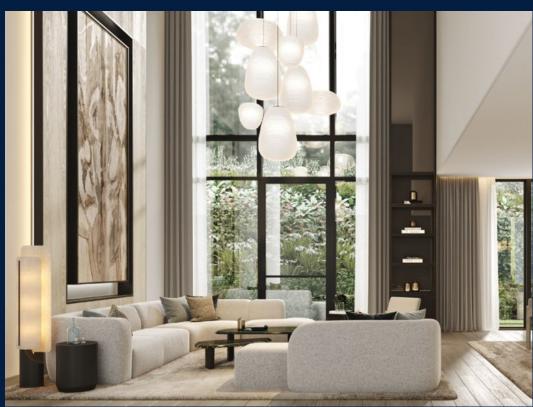

#### **DALVEY HAUS**

Spacious 2,164sqft (201sqm), partially furnished, 4 bedroom, 3 bathroom Condominium for Sale. Completion in 2022, this corner unit is in original condition. Others: Freehold This property is currently vacant and ready to move in. Located in Singapore's district D10 near Tanglin, Holland in the area Tanglin (Central region).

#### **INTERIOR FACILITIES**

Air-Conditioning

Cable TV

Internet Connection

Private Lift

#### OTHER INTERIOR FEATURES

Cooker Hob/Hood

Fridge

Intercom

Oven / Microwave