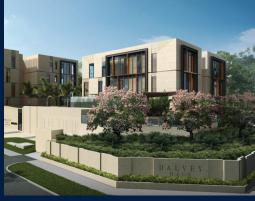

#### **RESIDENTIAL - CONDOMINIUM**

101 DALVEY ROAD, SINGAPORE 259514

■ LISTING ID: SGLD87508255 ■ TENURE: FREEHOLD

■ TITLE: N/A

■ SIZE BUILT-UP: 2,164SQFT (201SQM)
■ SIZE LAND: 1.274AC (0.515HA)

■ NO. OF FLOORS:

#### **DALVEY HAUS**

Spacious 2,164sqft (201sqm), partially furnished, 4 bedroom, 3 bathroom Condominium for Sale. Completion in 2022, this corner unit is in original condition. Others: Freehold This property is currently vacant and ready to move in. Located in Singapore's district D10 near Tanglin, Holland in the area Tanglin (Central region).