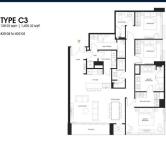

COMPLETION YEAR:

CONDITION:

FURNISHING:

LISTING DATE:

FREEHOLD N/A 1,495SQFT (139SQM) 17,222SQFT (1,600SQM) 40 N/A - PENTHOUSE 3 4 1 N/A OTHER N/A OTHER CALL FOR PRICEI 2020

ORIGINAL CONDITION FULLY FURNISHED FEB 15, 2022

### **CELES ASOKE**

Condominium for Sale: Fully furnished, 3 bedroom, 4 bathroom. Completed in 2020, this unit is in original condition. Tenure: Freehold