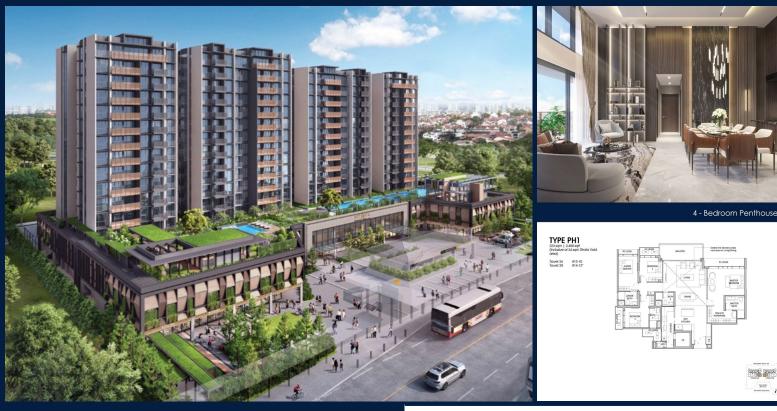

COMPLETION YEAR:

CONDITION:

FURNISHING:

LISTING DATE:

SGLD88930323 **LEASEHOLD 99** N/A 2,400SQFT (223SQM) 2.194AC (0.888HA) 15 **15 - PENTHOUSE** Δ 5 N/A N/A CORNER N/A OTHER

2027 ORIGINAL CONDITION PARTIALLY FURNISHED OCT 10, 2023

#### SCENECA RESIDENCE

Condominium for Sale: Partially furnished, 4 bedroom, 5 bathroom. Completion in 2027, this penthouse corner unit is in original condition. Tenure: Leasehold 99 Located in Singapore's district D16 near Bedok, Upper East Coast in the area Upper East Coast (East region).