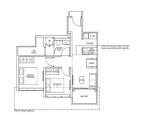

#### **RESIDENTIAL - CONDOMINIUM** 732SQFT (68SQM) / CALL FOR PRICE!

2 - Bedroom Classic / with Loft

#### **RESIDENTIAL - CONDOMINIUM**

IRWELL HILL, IRWELL BANK ROAD, ORCHARD, **RIVER VALLEY, SINGAPORE 239588** 

**LISTING ID:** SGLD89128031 **TENURE: LEASEHOLD 99** 

TITLE: N/A

■ SIZE BUILT-UP: 732SQFT (68SQM) SIZE LAND: 3.160AC (1.279HA)

#### **IRWELL HILL RESIDENCES**

Condominium for Sale: Partially furnished, 2 bedroom, 1 bathroom. Completed in 2025, this unit is in original condition. Tenure: Leasehold 99 Located in Singapore's district D09 near Orchard, River Valley in the area Orchard (Central region).