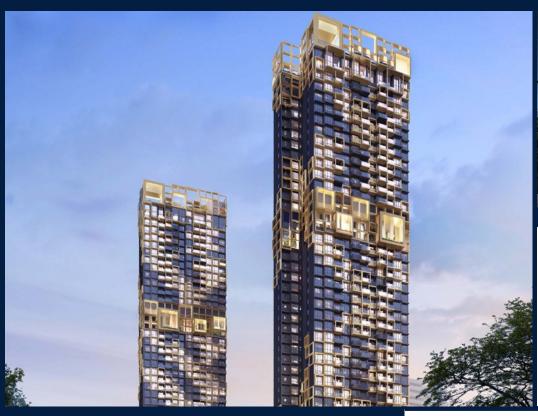

#### **RESIDENTIAL - CONDOMINIUM**

IRWELL HILL, IRWELL BANK ROAD, ORCHARD, **RIVER VALLEY, SINGAPORE 239588** 

**LISTING ID:** SGLD89128031 **TENURE: LEASEHOLD 99** 

TITLE: N/A

■ SIZE BUILT-UP: 732SQFT (68SQM) SIZE LAND: 3.160AC (1.279HA)

■ NO. OF FLOORS: 36

FLOOR/LEVEL: 36 - HIGH FLOOR

**BED ROOMS:** 2 **BATH ROOMS:** MAIDS ROOMS: N/A ■ PARKING SPACES: N/A **OTHER** LAYOUT TYPE: **■ FACING:** N/A **VIEWING:** OTHER

**■ SELLING PRICE:** 

**■ COMPLETION YEAR:** 2025