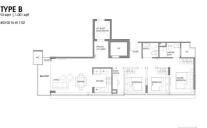

CONDITION:

FURNISHING:

LISTING DATE:

SGLD89768434 FREEHOLD N/A 1,001SQFT (93SQM) 9,873SQFT (917SQM) 16 **10 - MIDDLE FLOOR** 3+1 2 N/A N/A REGULAR N/A OTHER 2026

ORIGINAL CONDITION PARTIALLY FURNISHED OCT 04, 2023