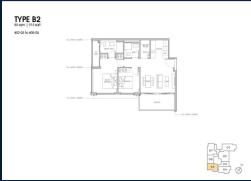

### **RESIDENTIAL - CONDOMINIUM** 915SQFT (85SQM) / CALL FOR PRICE!

2 - Bedroom + 1

#### **RESIDENTIAL - CONDOMINIUM**

99, STILL ROAD, EAST COAST, MARINE PARADE,

**SINGAPORE 423989** 

**LISTING ID:** SGLD91029452 TENURE: FREEHOLD ■ TITLE: N/A

**SIZE BUILT-UP:** 

915SQFT (85SQM) SIZE LAND: 23,541SQFT (2,187SQM)

■ NO. OF FLOORS:

FLOOR/LEVEL: 2 - LOW FLOOR

**BED ROOMS:** 2+1 **BATH ROOMS:** 2 **MAIDS ROOMS:** N/A ■ PARKING SPACES: N/A **CORNER LAYOUT TYPE:** 

**■ FACING:** N/A **VIEWING:** OTHER

**■ SELLING PRICE:** 