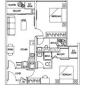

#### **RESIDENTIAL - CONDOMINIUM**

WISMA INFINITUM, 18 JALAN DEWAN SULTAN SULIMAN, 50300, KUALA LUMPUR, WILAYAH

■ LISTING ID: SGLD91473112

■ TENURE: N/A
■ TITLE: N/A

■ **SIZE BUILT-UP**: 725SQFT (67SQM)
■ **SIZE LAND**: 1.389AC (0.562HA)

■ NO. OF FLOORS: 43

■ FLOOR/LEVEL: N/A - N/A

■ BED ROOMS: 2
■ BATH ROOMS: 2
■ MAIDS ROOMS: N/A
■ PARKING SPACES: N/A

■ LAYOUT TYPE: END LOT
■ FACING: N/A
■ VIEWING: OTHER

■ SELLING PRICE: CALL FOR PRICE

**■ COMPLETION YEAR:** 2020