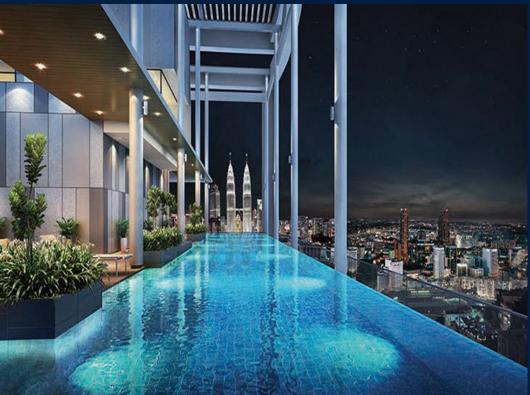

#### THE LUXE

Partially furnished, 2 bedroom, 2 bathroom Condominium for Sale. Completion in 2020, this end lot unit is in original condition. This property is currently vacant and ready to move in. Location: Kuala Lumpur, Malaysia.

#### **EXTERIOR FACILITIES**

24 Hours Security

Function Room

Jacuzzi

Lounge

VISIT THIS PROPERTY AT: https://www.dannyhan.sg/property/SGLD91473112