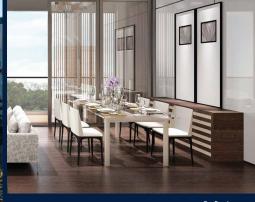

#### LLOYD SIXTYFIVE

Spacious 2,422sqft (225sqm), partially furnished, 3 bedroom, 3 bathroom Condominium for Sale. Completed in 2016, this end lot unit is in original condition. Others: Freehold, 3 other room(s) This property is currently vacant and ready to move in. Located in Singapore's district D09 near Orchard, River Valley in the area Orchard (Central region).

#### **INTERIOR FACILITIES**

Balcony

Private Lift

#### **OTHER INTERIOR FEATURES**

Cooker Hob/Hood