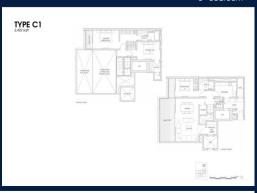

#### **RESIDENTIAL - CONDOMINIUM**

65, LLOYD ROAD, ORCHARD, RIVER VALLEY,

**SINGAPORE 239114** 

■ LISTING ID: SGLD93110026 ■ TENURE: FREEHOLD

■ TITLE: N/A

■ **SIZE BUILT-UP**: 2,422SQFT (225SQM)
■ **SIZE LAND**: 35,921SQFT (3,337SQM)

■ NO. OF FLOORS: 10 ■ FLOOR/LEVEL: N//

■ FLOOR/LEVEL: N/A - N/A
■ BED ROOMS: 3+3
■ BATH ROOMS: 3
■ MAIDS ROOMS: N/A
■ PARKING SPACES: N/A

■ LAYOUT TYPE: END LOT
■ FACING: N/A
■ VIEWING: OTHER

■ SELLING PRICE: CALL FOR PRICE

**■ COMPLETION YEAR:** 2016

■ CONDITION: ORIGINAL CONDITION ■ FURNISHING: PARTIALLY FURNISHED

■ LISTING DATE: DEC 18, 2019