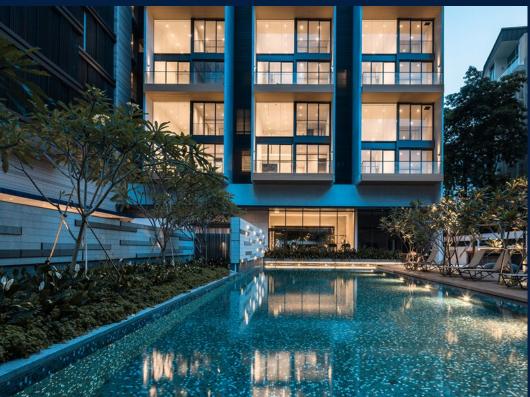

#### LLOYD SIXTYFIVE

Spacious 2,422sqft (225sqm), partially furnished, 3 bedroom, 3 bathroom Condominium for Sale. Completed in 2016, this end lot unit is in original condition. Others: Freehold, 3 other room(s) This property is currently vacant and ready to move in. Located in Singapore's district D09 near Orchard, River Valley in the area Orchard (Central region).

#### **EXTERIOR FACILITIES**

24 Hours Security

- Covered Car Park
- Function Room
- Jacuzzi

VISIT THIS PROPERTY AT: https://www.dannyhan.sg/property/SGLD93110026