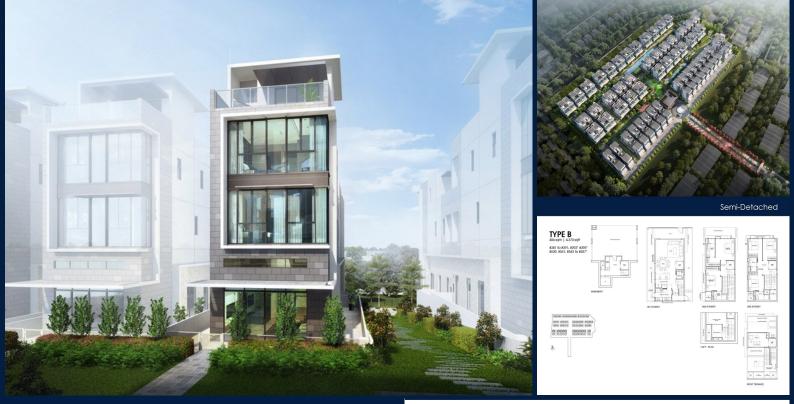

#### BELGRAVIA DRIVE, SELETAR, YIO CHU KANG, SINGAPORE 807673

LISTING ID: TENURE: TITLE: SIZE BUILT-UP: SIZE LAND: NO. OF FLOORS: FLOOR/LEVEL: BED ROOMS: BATH ROOMS: MAIDS ROOMS: PARKING SPACES: LAYOUT TYPE: FACING: VIEWING: SELLING PRICE: COMPLETION YEAR:

CONDITION:

FURNISHING:

LISTING DATE:

SGLD95377985 FREEHOLD N/A 4,370SQFT (406SQM) 6.669AC (2.699HA) 3 N/A - N/A 5+3 4 N/A 2 OTHER N/A OTHER CALL FOR PRICE!

## **BELGRAVIA ACE**

Landed House for Sale: Partially furnished, 5 bedroom, 4 bathroom. Completion in 2028, this unit is in original condition. Tenure: Freehold. Located in Singapore's district D28 near Seletar, Yio Chu Kang in the area North East (North East region).